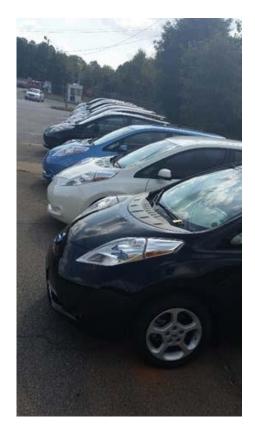

### **Electric Vehicles**

- 67 plug-in electric vehicles
  - largest municipal EV fleet in GA
- 57 charging stations where 16 are publicly accessible
- 103 public charging spaces at Hartsfield-Jackson
  - 200 more spaces online by end of 2017
- 20% of City fleet is PEVs by end of 2020